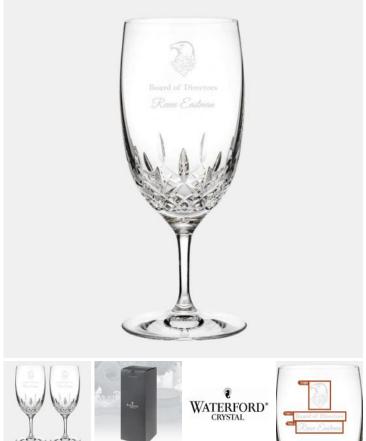

## Waterford Lismore Essence Iced Beverage Glass, 19oz

Material: Lead-Free Crystal

Personalizaiton Method: Sandblast Etch

| Size   | SKU    | H x W x D                           | Wt (IBs) | Price                                  |
|--------|--------|-------------------------------------|----------|----------------------------------------|
| Single | 210020 | 8-1/2" x 3-3/8"dia;<br>Base: 3-1/2" | 5.0      | \$105.00<br><b>\$89.25</b>             |
| Pair   | 210021 | 8-1/2" x 5-1/2" x 3-1/8"            | 10.0     | <del>\$230.00</del><br><b>\$195.50</b> |

## **Description**

This Waterford Lismore Essence Iced Beverage Glass, 19oz is an ideal gift for any corporate promotions, celebration events, or personal gift giving occasions, including Wedding & Anniversary, Valentine's Day, or Birthday, with our free personalization and engraving services.